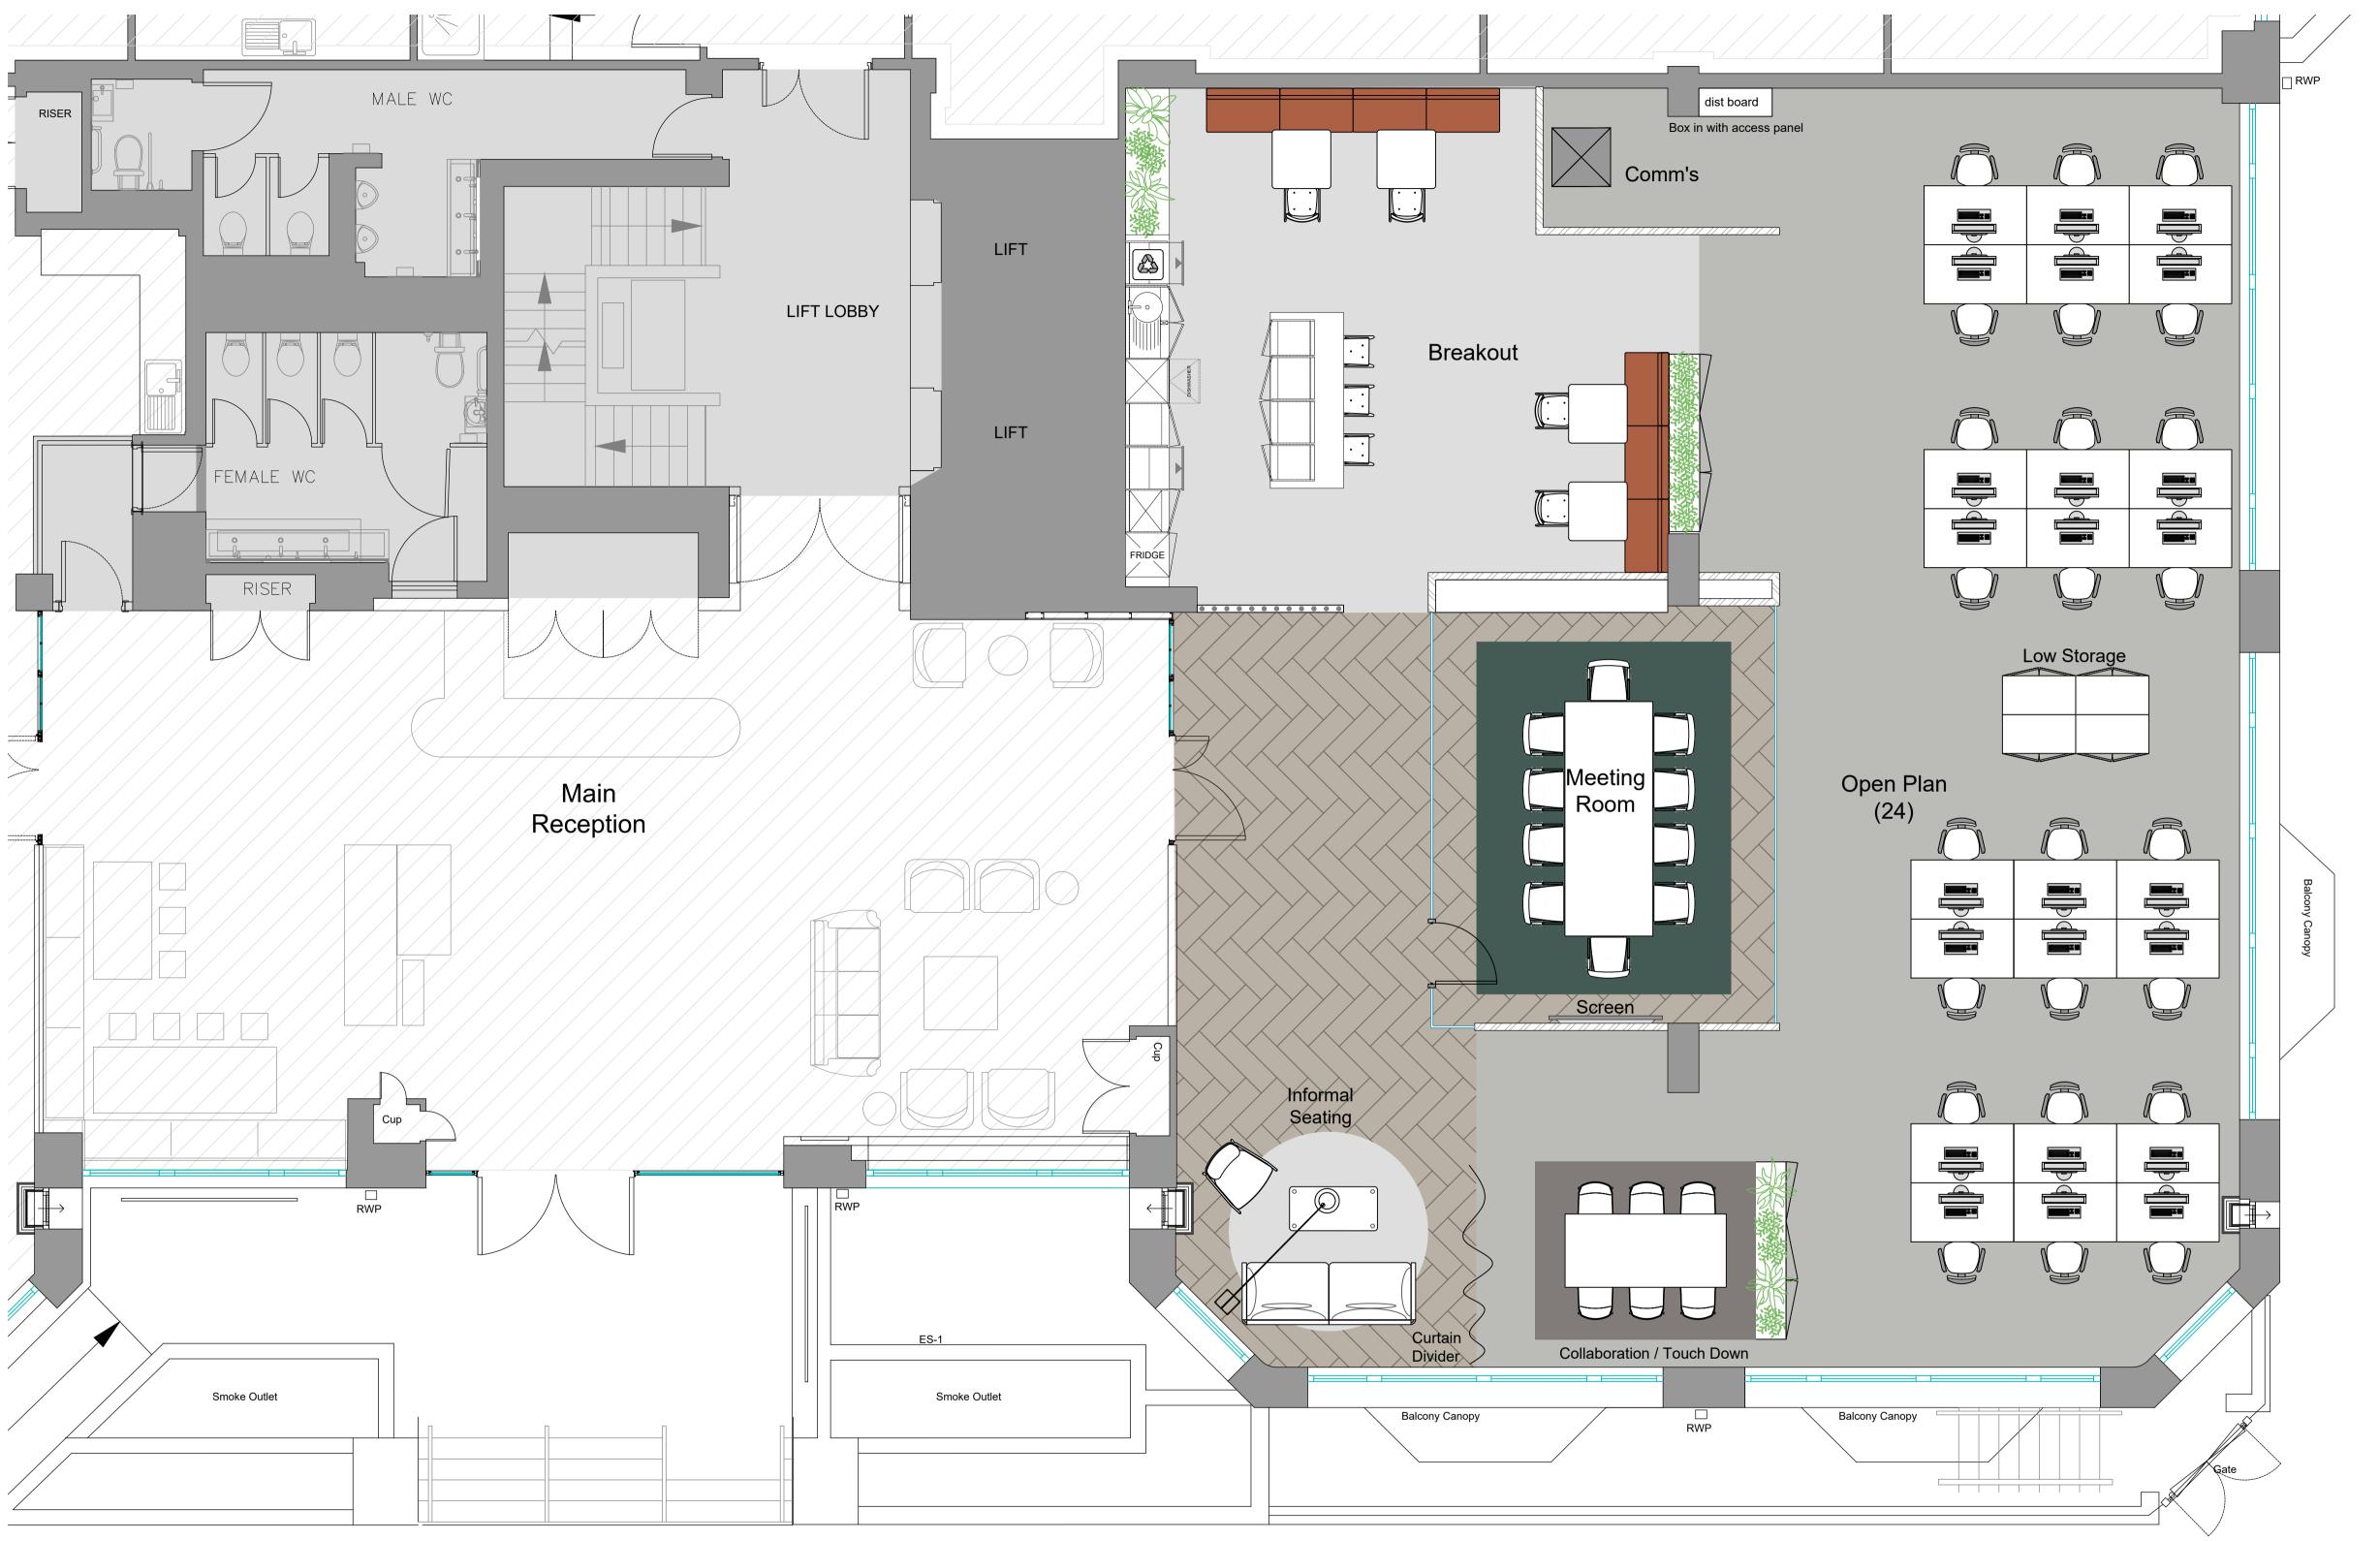

Ground Floor
General Arrangement

2256\_00\_**GA** 

DRAWING BY LD

CHECKED BY 
SCALE 1:50 @A1

DATE 15.12.2022

The Long Barn
Down Farm
Cobham Park Road
Cobham
Surrey
KT11 3NE
COMMERCIAL INTERIORS