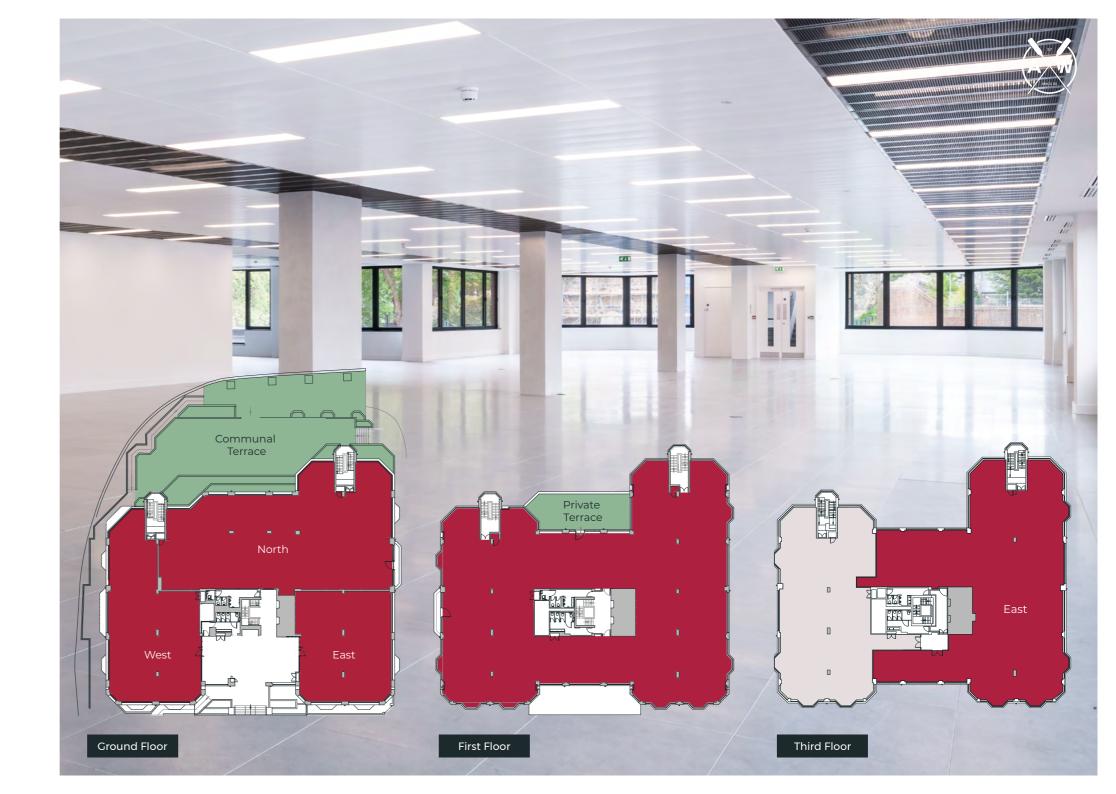

## Choose your style

Abbey Wharf offers space to suit all occupiers, with flexible high quality, open plan or fully fitted accommodation from 2,961 sq ft to 40,000 sq ft.

|                                             | sq ft                | sq m                |
|---------------------------------------------|----------------------|---------------------|
| Fourth Floor                                | 4,469                | 415.2               |
| Part Third Floor (East)                     | 8,346                | 775.4               |
| First Floor First Floor Terrace             | <b>14,365</b><br>861 | <b>1,344.5</b> 79.9 |
| Part Ground Floor (West)                    | 3,645                | 338.6               |
| Part Ground Floor (East) Fully Fitted Suite | 2,961                | 275.1               |
| Part Ground Floor (North)                   | 6,309                | 586.1               |
| Total                                       | 40,095               | 3,725               |

Car parking spaces at a ratio of 1:1,000 sq ft

The above areas are IPMS 3 measurements.