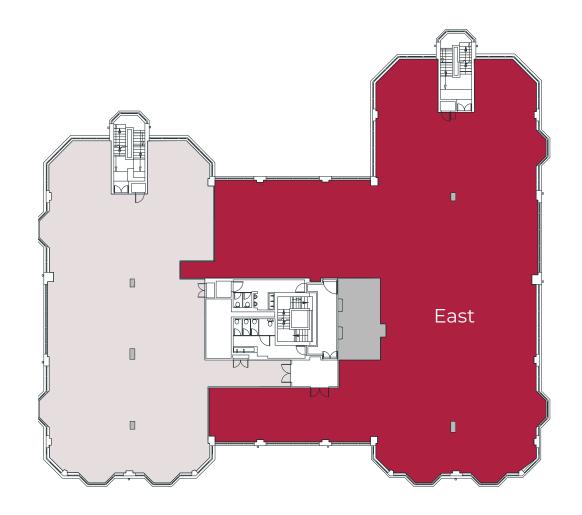

# Third Floor

|                                             | sq ft                | sq m                |
|---------------------------------------------|----------------------|---------------------|
| Fourth Floor                                | 4,469                | 415.2               |
| Part Third Floor (East)                     | 8,346                | 775.4               |
| First Floor First Floor Terrace             | <b>14,365</b><br>861 | <b>1,344.5</b> 79.9 |
| Part Ground Floor (West)                    | 3,645                | 338.6               |
| Part Ground Floor (East) Fully Fitted Suite | 2,961                | 275.1               |
| Part Ground Floor (North)                   | 6,309                | 586.1               |
| Total                                       | 40,095               | 3,725               |

Car parking spaces at a ratio of 1:1,000 sq ft

The above areas are IPMS 3 measurements.