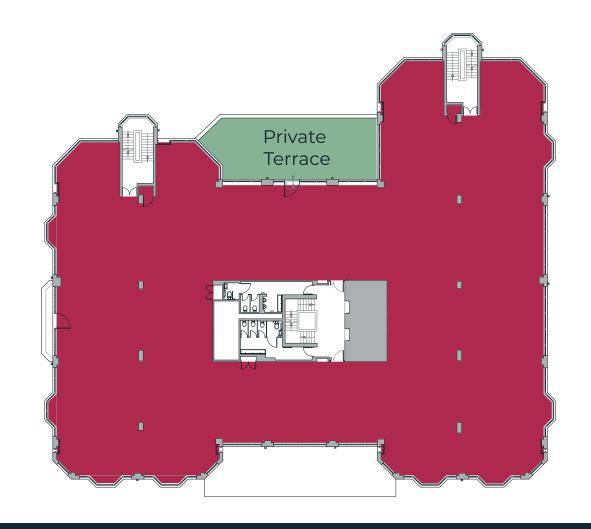

### First Floor

|                                             | sq ft                | sq m            |
|---------------------------------------------|----------------------|-----------------|
| Fourth Floor                                | 4,469                | 415.2           |
| Part Third Floor (East)                     | 8,346                | 775.4           |
| First Floor First Floor Terrace             | <b>14,365</b><br>861 | 1,344.5<br>79.9 |
| Part Ground Floor (West)                    | 3,645                | 338.6           |
| Part Ground Floor (East) Fully Fitted Suite | 2,961                | 275.1           |
| Part Ground Floor (North)                   | 6,309                | 586.1           |
| Total                                       | 40,095               | 3,725           |

Car parking spaces at a ratio of 1:1,000 sq ft

The above areas are IPMS 3 measurements.