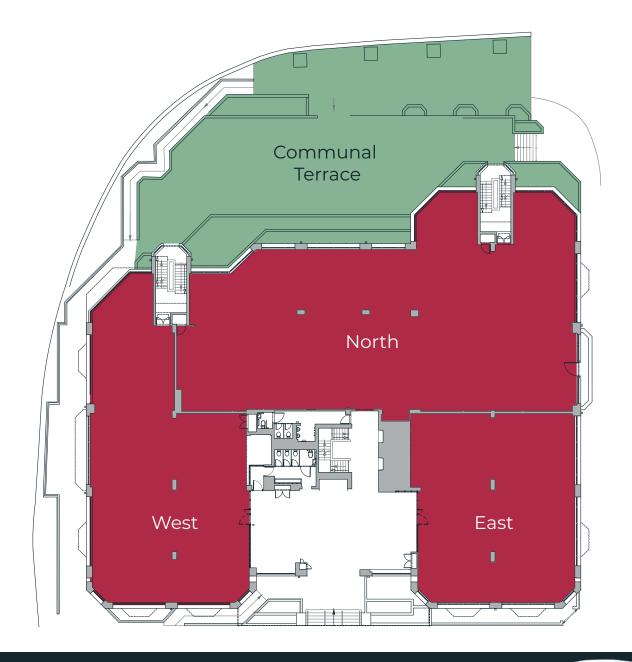

## Ground Floor

|                                             | sq ft         | sq m            |
|---------------------------------------------|---------------|-----------------|
| Fourth Floor                                | 4,469         | 415.2           |
| Part Third Floor (East)                     | 8,346         | 775.4           |
| First Floor First Floor Terrace             | 14,365<br>861 | 1,344.5<br>79.9 |
| Part Ground Floor (West)                    | 3,645         | 338.6           |
| Part Ground Floor (East) Fully Fitted Suite | 2,961         | 275.1           |
| Part Ground Floor (North)                   | 6,309         | 586.1           |
| Total                                       | 40,095        | 3,725           |

Car parking spaces at a ratio of 1:1,000 sq ft

The above areas are IPMS 3 measurements.